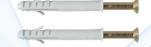

# FRAME FIXING HEAVY

| HEAD  | RANGE               | FINISH      |
|-------|---------------------|-------------|
| CSK   | M12 X 80mm To 200mm | RED SLEEVE  |
| FLANG | M12 X 80mm To 200mm | ZINC FINISH |