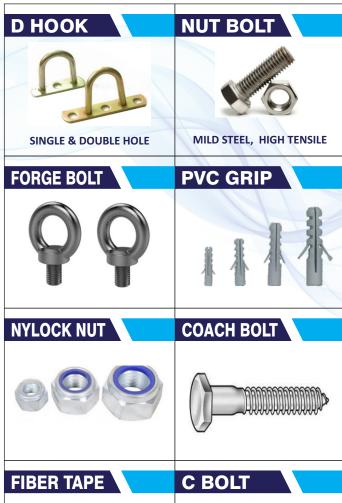

# **ANCHOR FASTENER**

#### **WEDGE THRU BOLT**

| MATERIAL   | RANGE                | FINISH |
|------------|----------------------|--------|
| MILD STEEL | M8 X 75mm To 100mm   | ZINC   |
| MILD STEEL | M10 X 75mm To 150mm  | ZINC   |
| MILD STEEL | M12 X 75mm To 200mm  | ZINC   |
| MILD STEEL | M16 X 100mm To 300mm | ZINC   |
| MILD STEEL | M20 X 100mm To 300mm | ZINC   |
| MILD STEEL | M24 X 150mm To 300mm | ZINC   |

# FRAME FIXING HEAVY

| HEAD  | RANGE               | FINISH      |
|-------|---------------------|-------------|
| CSK   | M12 X 80mm To 200mm | RED SLEEVE  |
| FLANG | M12 X 80mm To 200mm | ZINC FINISH |

#### **FRAME FIXING**

| MATERIAL   | RANGE               | FINISH              |
|------------|---------------------|---------------------|
| MILD STEEL | M6 X 40mm To 60mm   | GREY SLEEVE<br>ZINC |
| MILD STEEL | M8 X 60mm To 100mm  |                     |
| MILD STEEL | M10 X 80mm To 250mm |                     |

#### **ALUMINUM POP RIVET**

| MATERIAL | RANGE             | FINISH    |
|----------|-------------------|-----------|
| ALUMINUM | 1/8 X 1/4 To 5/8" | SELF ZINC |
| ALUMINUM | 5/32 X 1/2 To 1"  | SELF ZINC |
| ALUMINUM | 3/16 X 3/8 To 1¼" | SELF ZINC |

#### **OTHER PRODUCTS IN STOCK**

C.P. CARRIAGE BOLT