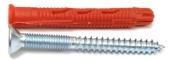

#### **FRAME FIXING**

| MATERIAL   | RANGE               | FINISH              |
|------------|---------------------|---------------------|
| MILD STEEL | M6 X 40mm To 60mm   | GREY SLEEVE<br>ZINC |
| MILD STEEL | M8 X 60mm To 100mm  |                     |
| MILD STEEL | M10 X 80mm To 250mm |                     |