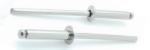

#### **ALUMINUM POP RIVET**

| MATERIAL | RANGE             | FINISH    |
|----------|-------------------|-----------|
| ALUMINUM | 1/8 X 1/4 To 5/8" | SELF ZINC |
| ALUMINUM | 5/32 X 1/2 To 1"  | SELF ZINC |
| ALUMINUM | 3/16 X 3/8 To 1¼" | SELF ZINC |