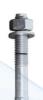

#### **WEDGE THRU BOLT**

| MATERIAL   | RANGE                | FINISH |
|------------|----------------------|--------|
| MILD STEEL | M8 X 75mm To 100mm   | ZINC   |
| MILD STEEL | M10 X 75mm To 150mm  | ZINC   |
| MILD STEEL | M12 X 75mm To 200mm  | ZINC   |
| MILD STEEL | M16 X 100mm To 300mm | ZINC   |
| MILD STEEL | M20 X 100mm To 300mm | ZINC   |
| MILD STEEL | M24 X 150mm To 300mm | ZINC   |