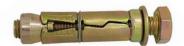

#### **WEDGE THRU BOLT**

| MATERIAL   | RANGE                | FINISH |
|------------|----------------------|--------|
| MILD STEEL | M8 X 75mm To 100mm   | ZINC   |
| MILD STEEL | M10 X 75mm To 150mm  | ZINC   |
| MILD STEEL | M12 X 75mm To 200mm  | ZINC   |
| MILD STEEL | M16 X 100mm To 300mm | ZINC   |
| MILD STEEL | M20 X 100mm To 300mm | ZINC   |
| MILD STEEL | M24 X 150mm To 300mm | ZINC   |