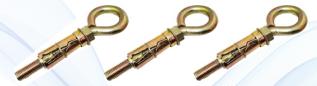

# **FAN HOOK**

| MATERIAL   | RANGE     | FINISH      |
|------------|-----------|-------------|
| MILD STEEL | M6 To M16 | YELLOW ZINC |
|            |           |             |